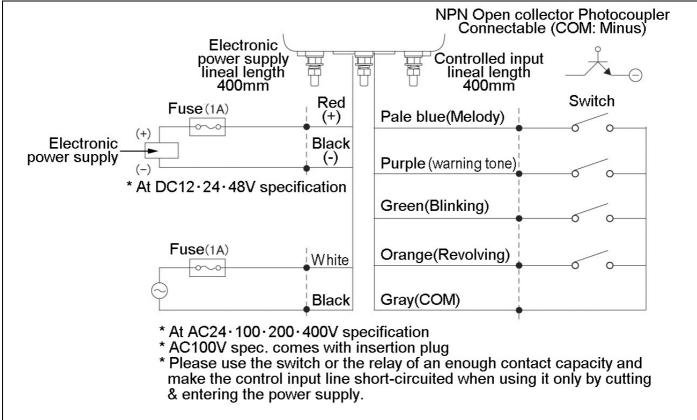

of product            | Model number | Remarks                                                                                                                          |
|-------------------------|----------------------------|--------------|----------------------------------------------------------------------------------------------------------------------------------|
| Warning lamp            | Wall mounting bracket      | A82709       |                                                                                                                                  |
| Warning lamp<br>options | Protection seal for magnet | A90127       | The seal attach on the magnet side for using to prevent from scratching the apparatus on the other side. (It needs three seals.) |

## WIRING DIAGRAM



### DEMENSIONS



#### OPTIONAL ACCESSORIES



Wall mounting bracke A82709



Protection seal for magnet A90127

DUE TO CONTINUOUS PRODUCT IMPROVEMENT, THE DESIGN AND TECHNICAL SPECIFICATIONS ARE SUBJECT TO CHANGE WITHOUT PRIOR NOTICE

#### TASHIKA CO., LTD.

1-12, Kaiyo-cho, Ashiya, 659-0035, JAPAN Tel: + 81-797-23-9035 Fax: + 81-797-23-2105 e-mail: sales@tashika.co.jp URL: www.tashika.co.jp