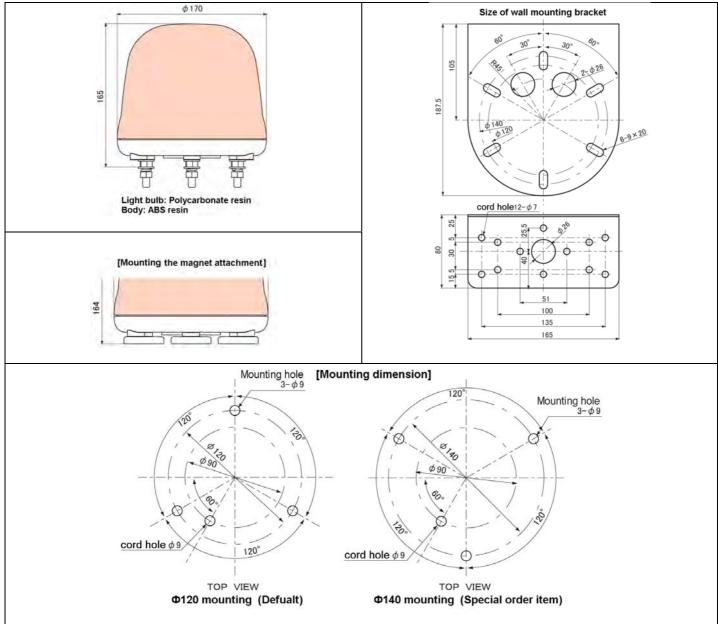

| Model number | Remarks                                                                                                                          |
|-------------------------|----------------------------|--------------|----------------------------------------------------------------------------------------------------------------------------------|
| Warning lamp            | Wall mounting bracket      | A82709       |                                                                                                                                  |
| Warning lamp<br>options | Protection seal for magnet | A90127       | The seal attach on the magnet side for using to prevent from scratching the apparatus on the other side. (It needs three seals.) |

## WIRING DIAGRAM



### DEMENSIONS



#### OPTIONAL ACCESSORIES



Wall mounting bracke A82709



Protection seal for magnet A90127

DUE TO CONTINUOUS PRODUCT IMPROVEMENT, THE DESIGN AND TECHNICAL SPECIFICATIONS ARE SUBJECT TO CHANGE WITHOUT PRIOR NOTICE

#### TASHIKA CO., LTD.

1-12, Kaiyo-cho, Ashiya, 659-0035, JAPAN Tel: + 81-797-23-9035 Fax: + 81-797-23-2105 e-mail: sales@tashika.co.jp URL: www.tashika.co.jp