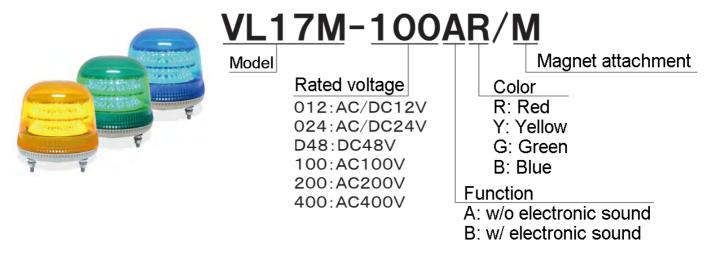

#### MODEL CONFIGURATION

Example model type) AC100V, w/o electric sound, Red, Magnet attachment

[Protective characteristic: IP23(Front direction mounting) Buzzer sound pressure:Up to 70dB(at 1m)]

- \* The light bulb color's initial letter enters  $\Box$  part.(R: Red, Y: Yellow, G :Green, B:Blue)
- \* The magnet attachment letter "M" enters  $\triangle$  part.
- \* Blinking is given to priority in the revolving and blinking.
- \* The warning sound is given to priority in the melody